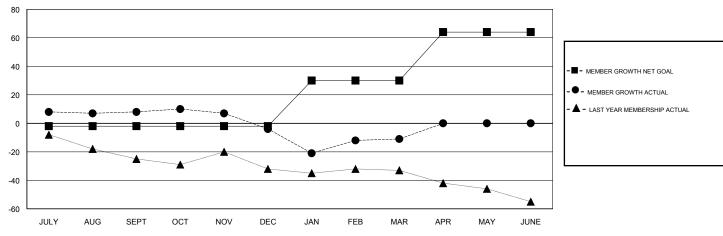

## GOALS AND ACTUAL MEMBERS CUMULATIVE

| DROPPED CLUBS: 2  DROPPED MEMBERS |    | 32 CLUBS OF 59 ADDED 1 OR MORE<br>NEW MEMBERS | GENDER DISTRIBUTION  MALE 913 (73.51%)  FEMALE 329 (26.49%)  Women Percentage Fiscal Year Goal: 45% |     |
|-----------------------------------|----|-----------------------------------------------|-----------------------------------------------------------------------------------------------------|-----|
| DECEASED                          | 23 | CLICK HERE FOR CUMULATIVE                     | TOTAL FAMILY UNIT MEMBERS                                                                           | 273 |
| CLUB CANCELLED                    | 0  | MEMBERSHIP DATA                               |                                                                                                     | 140 |
| OTHER                             | 71 |                                               | FAMILY MEMBERS PAYING HALF DUES                                                                     | 140 |
| TOTAL                             | 94 |                                               |                                                                                                     |     |